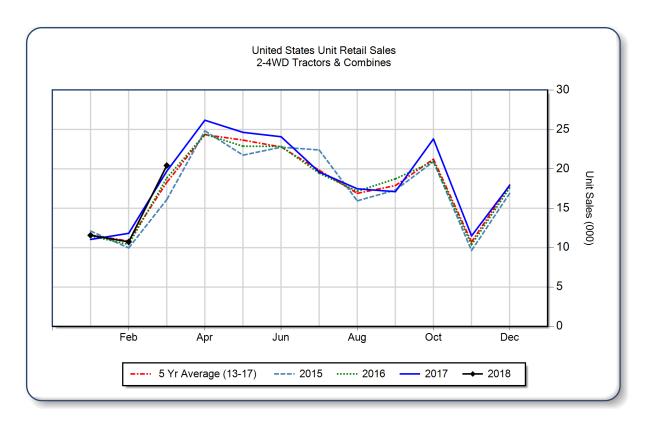

| 13,531 | 12,834 | 5.4   | 26,381      | 26,083 | 1.1  | 92,694                 |
| 40 < 100 HP                    | 4,929  | 4,896  | 0.7   | 11,553      | 11,559 | -0.1 | 33,996                 |
| 100+ HP                        | 1,513  | 1,448  | 4.5   | 3,594       | 3,773  | -4.7 | 8,284                  |
| <b>Total 2WD Farm Tractors</b> | 19,973 | 19,178 | 4.1   | 41,528      | 41,415 | 0.3  | 134,974                |
| 4WD Farm Tractors              | 217    | 229    | -5.2  | 478         | 456    | 4.8  | 601                    |
| <b>Total Farm Tractors</b>     | 20,190 | 19,407 | 4.0   | 42,006      | 41,871 | 0.3  | 135,575                |
| Self-Prop Combines             | 240    | 300    | -20.0 | 721         | 693    | 4.0  | 794                    |



The AEM Ag Tractor and Combine Report is provided monthly and is derived from AEM member companies through proprietary statistical reporting programs. The data is provided by AEM members and represents preliminary monthly retail sales of Ag equipment. Separate reports are available for the U.S., Canada and Russia. For more information, please visit: <a href="http://www.aem.org/MarketInfo/Stats/AgTractorCombine/">http://www.aem.org/MarketInfo/Stats/AgTractorCombine/</a>. Attention media: to speak with an AEM spokesperson about the data, please contact Pat Monroe at <a href="mailto:pmonroe@aem.org">pmonroe@aem.org</a>.